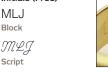

Smooth

Step 5 Choose your Engraving. You can include your initials or full name on the inside band of your ring.

Full Name (Free) Michael L. Johnson Block name or text Michael L. Johnson Script name or text