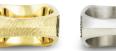

Ultrium

Step 3 Choose your ring finish. \*Only available on yellow gold rings. \*\*Only available on Ultrium rings.

Natural

Sculpted

Antique

\*\*Stealth

\*\*Prism

Step 4 Choose your palmside.