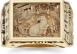

## Step 1 Choose bezel size. (Shown actual size)

Large 17 x 13.5 mm

Medium 15 x 12 mm

Small 12.5 x 10 mm Extra Small 10.8 x 8.6 mm

Step 2 Choose your metal. \*Available in 10k, 14k and 18k. \*\*Rose gold available in 10k and 14k.