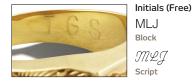

Smooth

Step 5 Choose your Engraving. You can include your initials or full name on the inside band of your ring.

Full Name (Free) Michael L. Johnson Block name or text Michael L. Johnson Script name or text